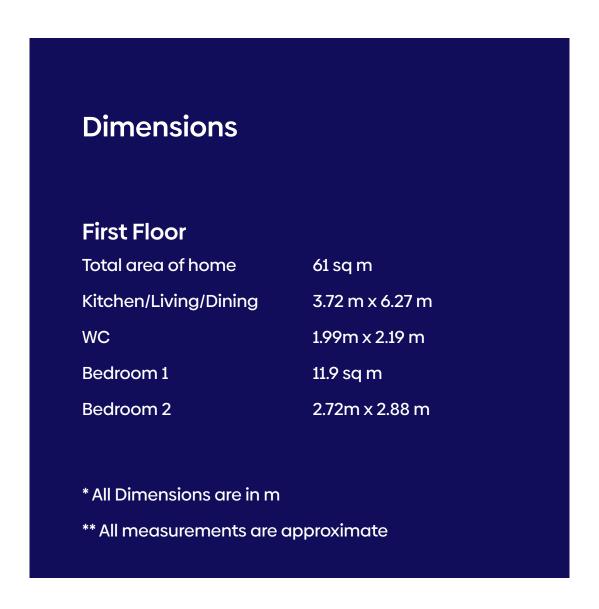

### **Ground Floor**

Total area of home 97.7 sq m Kitchen/Living/Dining 25.4 sq m 1.43 m x 2.18 m WC

\* All Dimensions are in m

\*\* All measurements are approximate