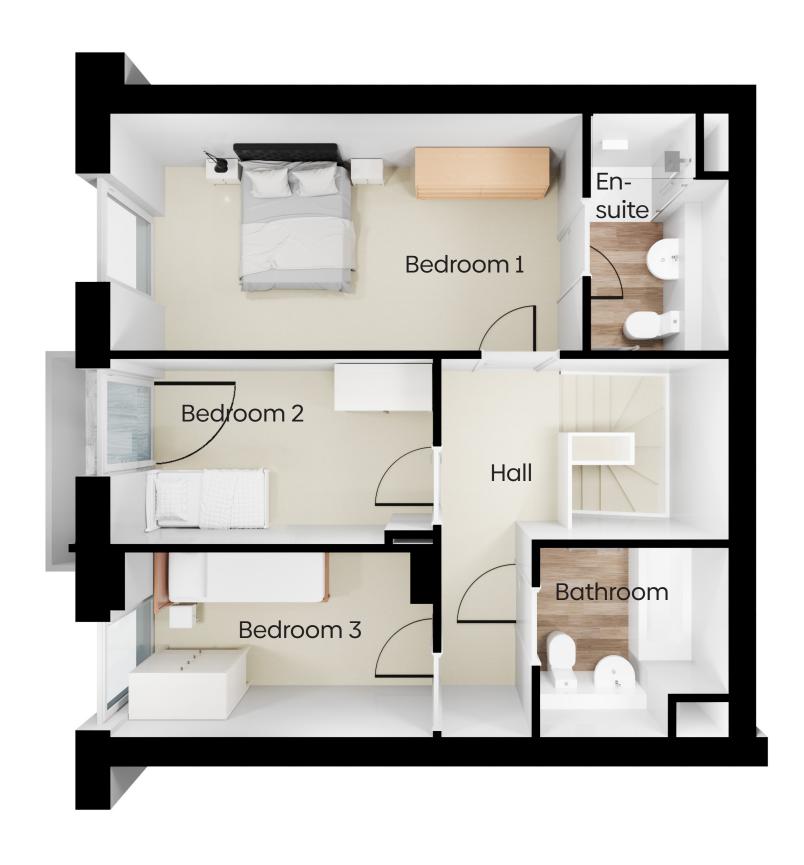

### First Floor

Bedroom 3

Bathroom 2.19 m x 2.18 m 2.75 m x 5.46 m Bedroom 1 2.75 m x 1.62 m Ensuite 2.14 m x 3.72 m Bedroom 2 2.14 m x 3.72 m

\* All Dimensions are in m

\*\* All measurements are approximate