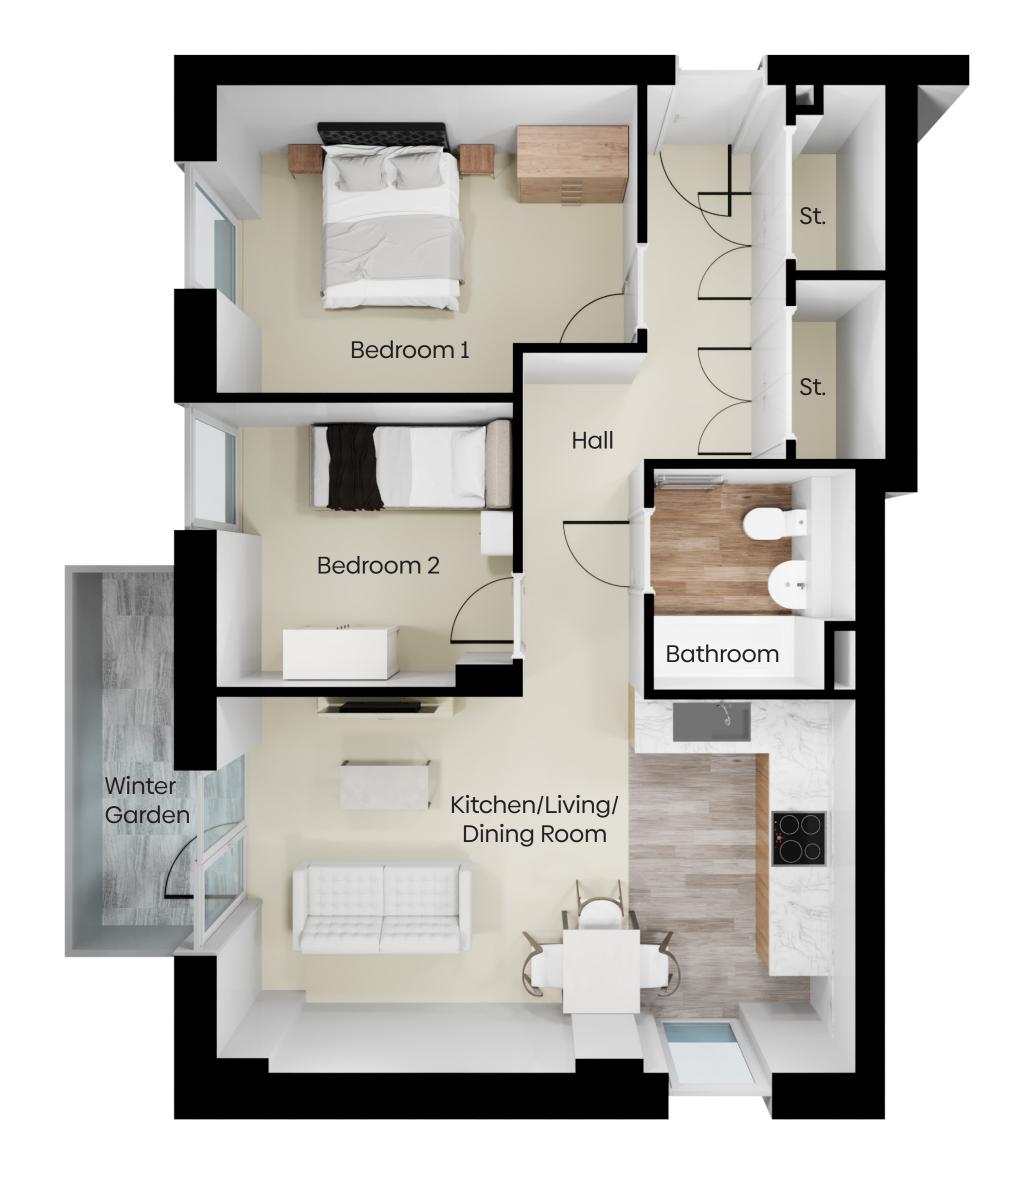

### First Floor

Bedroom 3

Bathroom 2.19 m x 2.18 m 2.75 m x 5.46 m Bedroom 1 2.75 m x 1.62 m Ensuite 2.14 m x 3.72 m Bedroom 2 2.14 m x 3.72 m

\* All Dimensions are in m

\*\* All measurements are approximate