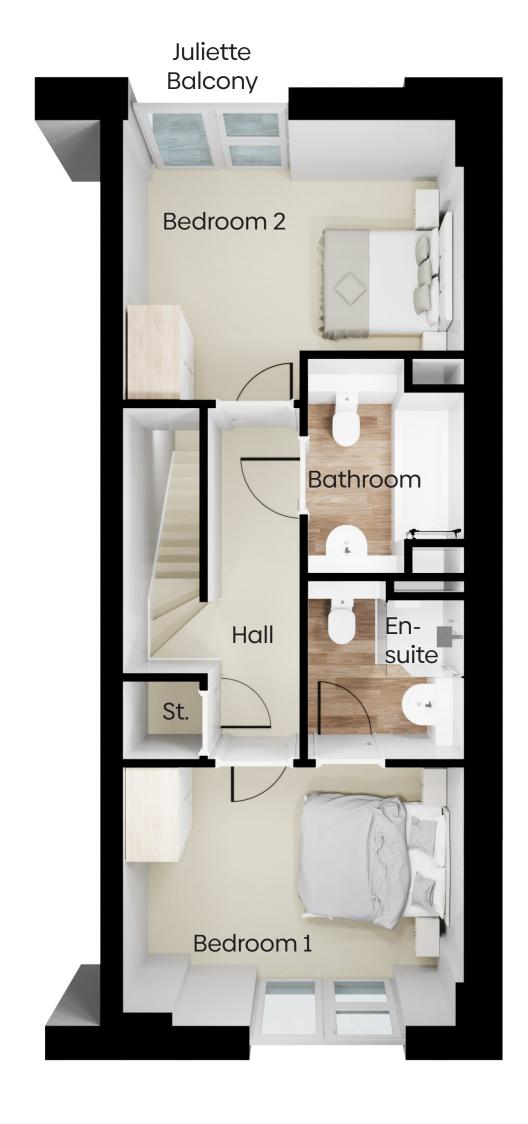

### First Floor

Bedroom 3

Bathroom 2.19 m x 2.18 m 2.75 m x 5.46 m Bedroom 1 2.75 m x 1.62 m Ensuite 2.14 m x 3.72 m Bedroom 2 2.14 m x 3.72 m

\* All Dimensions are in m

\*\* All measurements are approximate