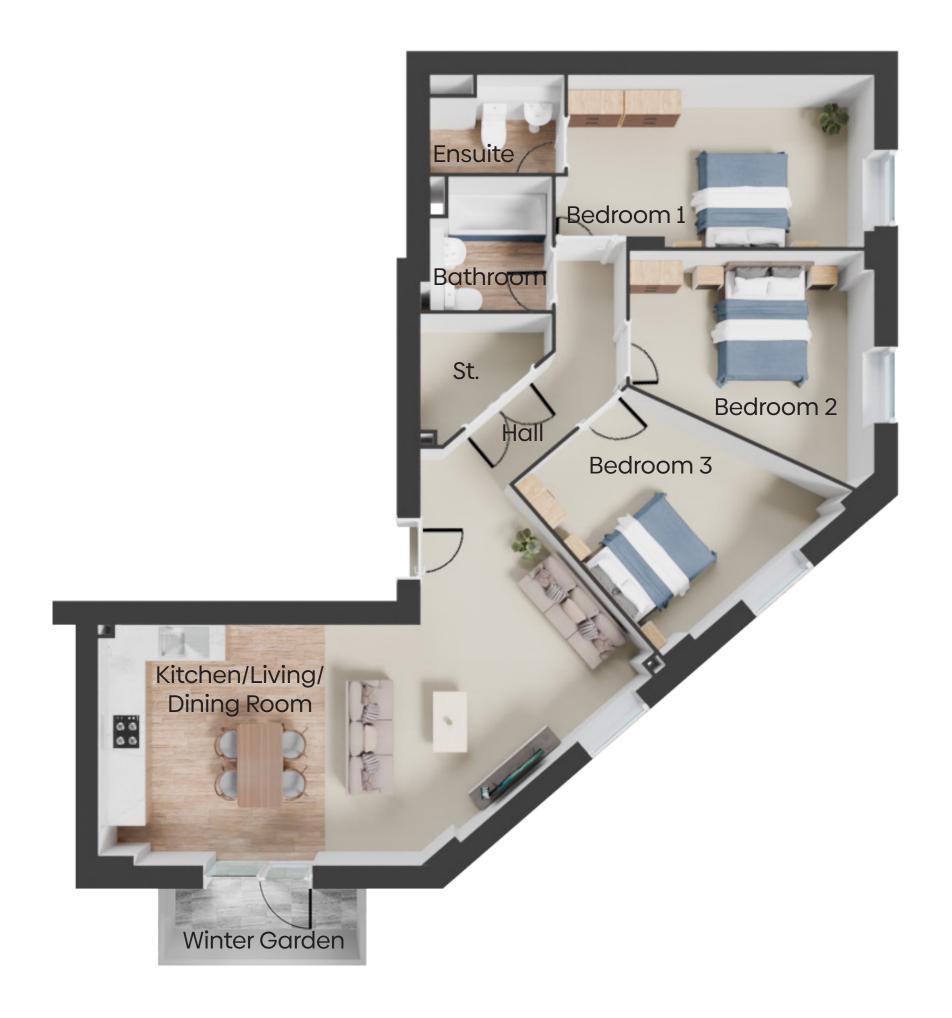

### First Floor

Bedroom 3

Bathroom 2.19 m x 2.18 m 2.75 m x 5.46 m Bedroom 1 2.75 m x 1.62 m Ensuite 2.14 m x 3.72 m Bedroom 2 2.14 m x 3.72 m

\* All Dimensions are in m

\*\* All measurements are approximate