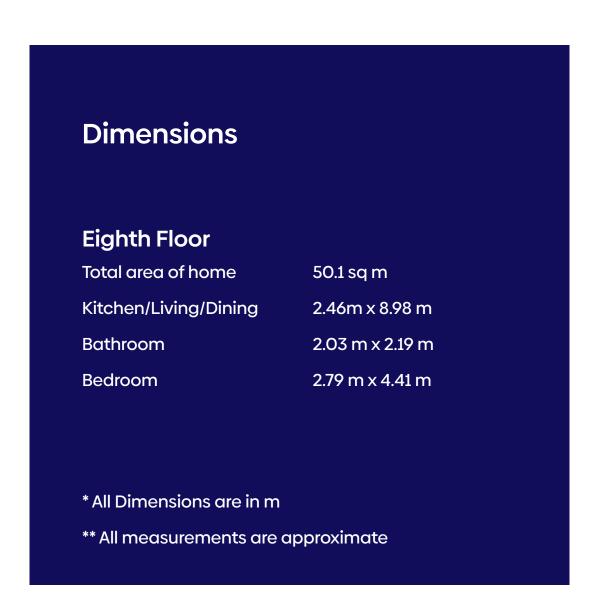

## Dimensions **Eighth Floor** Total area of home 95.5 sq m Kitchen/Living/Dining 36.5 sq m 2.03 m x 2.19 m Bathroom Bedroom 1 2.83 m x 4.91 m Ensuite 1.58 m x 2.18 m Bedroom 2 12.3 sq m 12.8 sq m Bedroom 3 \* All Dimensions are in m \*\* All measurements are approximate