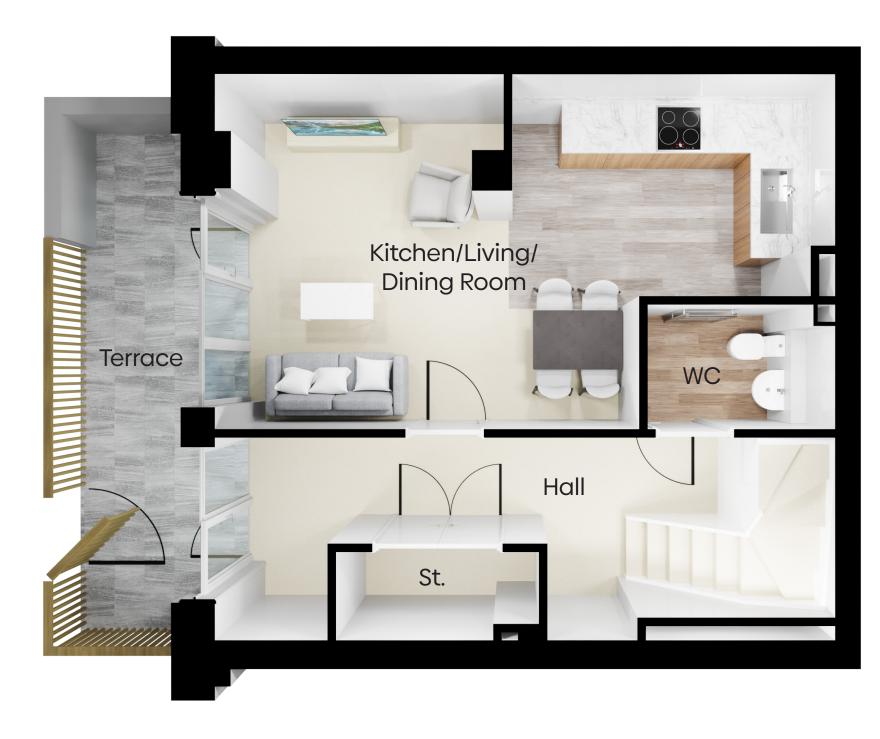

### **Ground Floor**

Total area of home 97.7 sq m Kitchen/Living/Dining 25.4 sq m 1.43 m x 2.18 m WC

\* All Dimensions are in m

\*\* All measurements are approximate