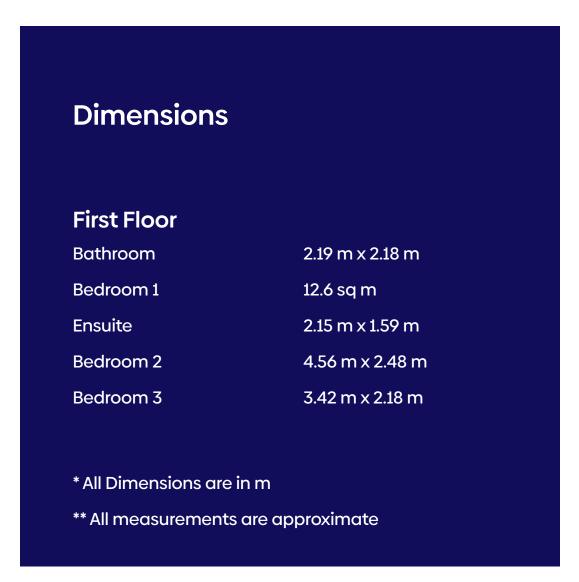

### First Floor

Bedroom 3

Bathroom 2.19 m x 2.18 m 2.75 m x 5.46 m Bedroom 1 2.75 m x 1.62 m Ensuite 2.14 m x 3.72 m Bedroom 2 2.14 m x 3.72 m

\* All Dimensions are in m

\*\* All measurements are approximate