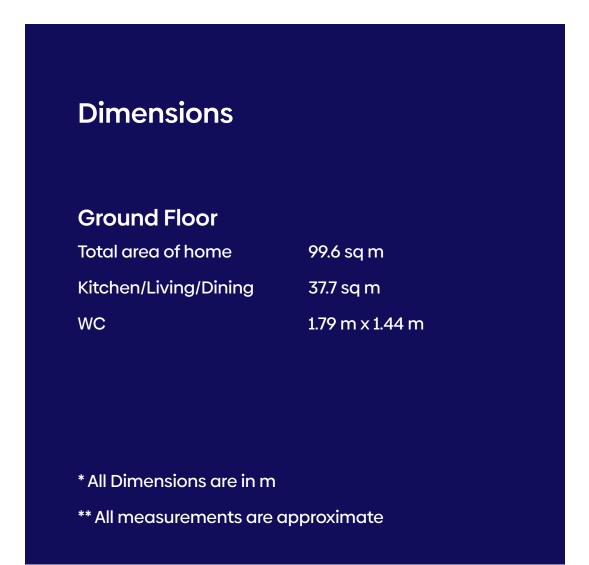

### **Ground Floor**

Total area of home 97.7 sq m Kitchen/Living/Dining 25.4 sq m 1.43 m x 2.18 m WC

\* All Dimensions are in m

\*\* All measurements are approximate