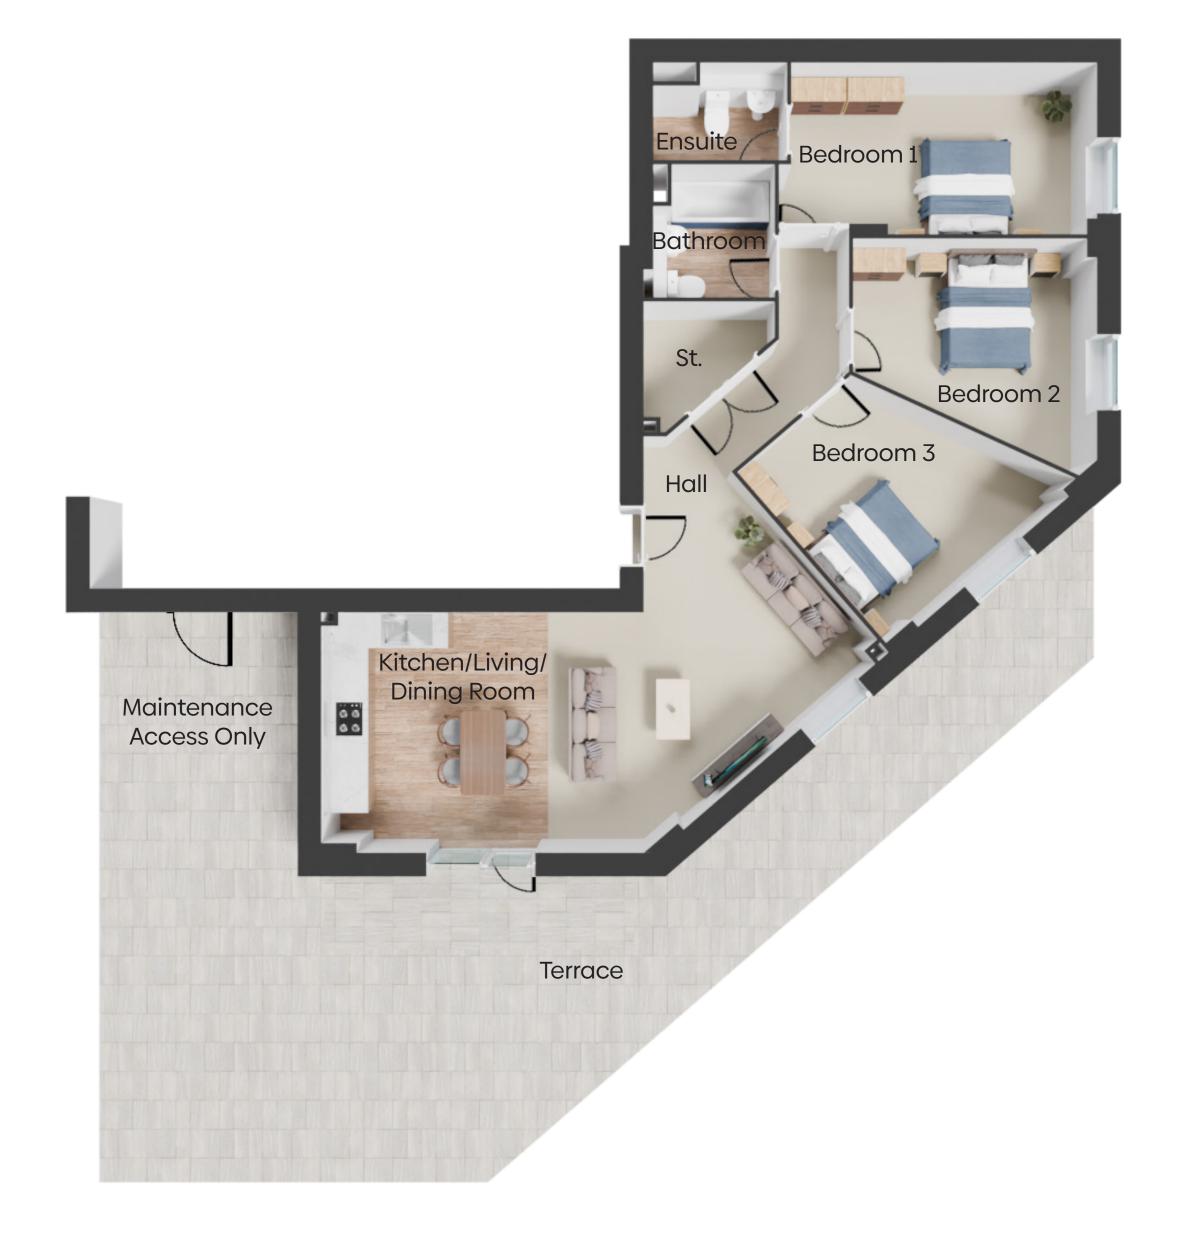

## Dimensions **Eighth Floor** Total area of home 95.5 sq m Kitchen/Living/Dining 36.5 sq m 2.03 m x 2.19 m Bathroom Bedroom 1 2.83 m x 4.91 m Ensuite 1.58 m x 2.18 m Bedroom 2 12.3 sq m 12.8 sq m Bedroom 3 \* All Dimensions are in m \*\* All measurements are approximate