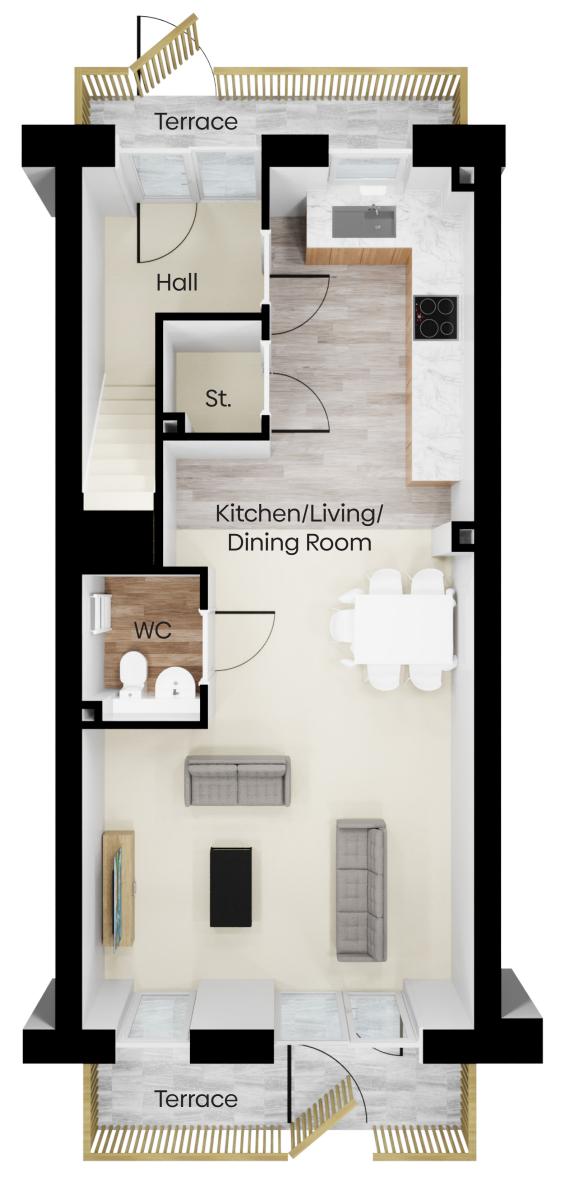

### **Ground Floor**

Total area of home 97.7 sq m Kitchen/Living/Dining 25.4 sq m 1.43 m x 2.18 m WC

\* All Dimensions are in m

\*\* All measurements are approximate