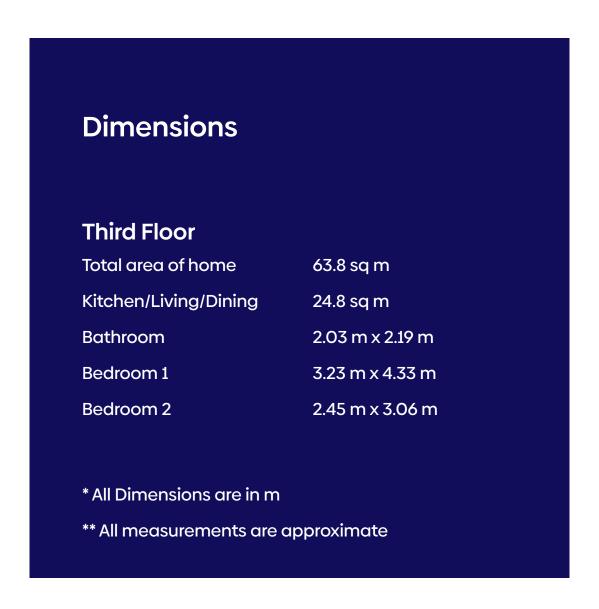

# **Dimensions**

### First Floor

Bedroom 3

Bathroom 2.19 m x 2.18 m 2.75 m x 5.46 m Bedroom 1 2.75 m x 1.62 m Ensuite 2.14 m x 3.72 m Bedroom 2 2.14 m x 3.72 m

\* All Dimensions are in m

\*\* All measurements are approximate