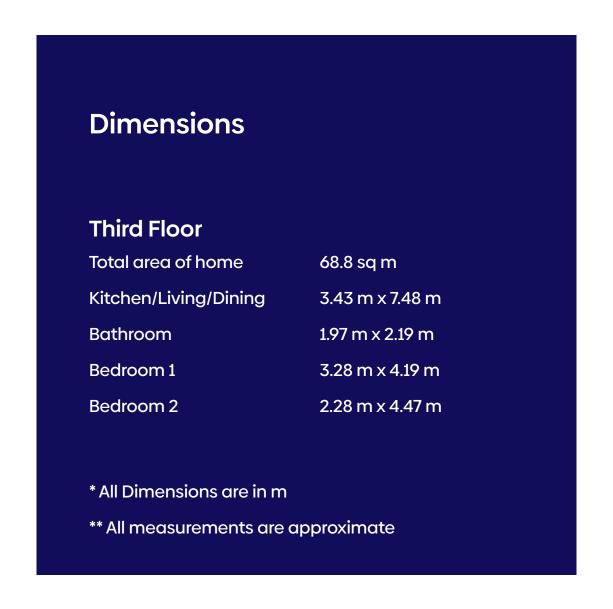

# **Dimensions**

### First Floor

Bedroom 3

Bathroom 2.19 m x 2.18 m 2.75 m x 5.46 m Bedroom 1 2.75 m x 1.62 m Ensuite 2.14 m x 3.72 m Bedroom 2 2.14 m x 3.72 m

\* All Dimensions are in m

\*\* All measurements are approximate