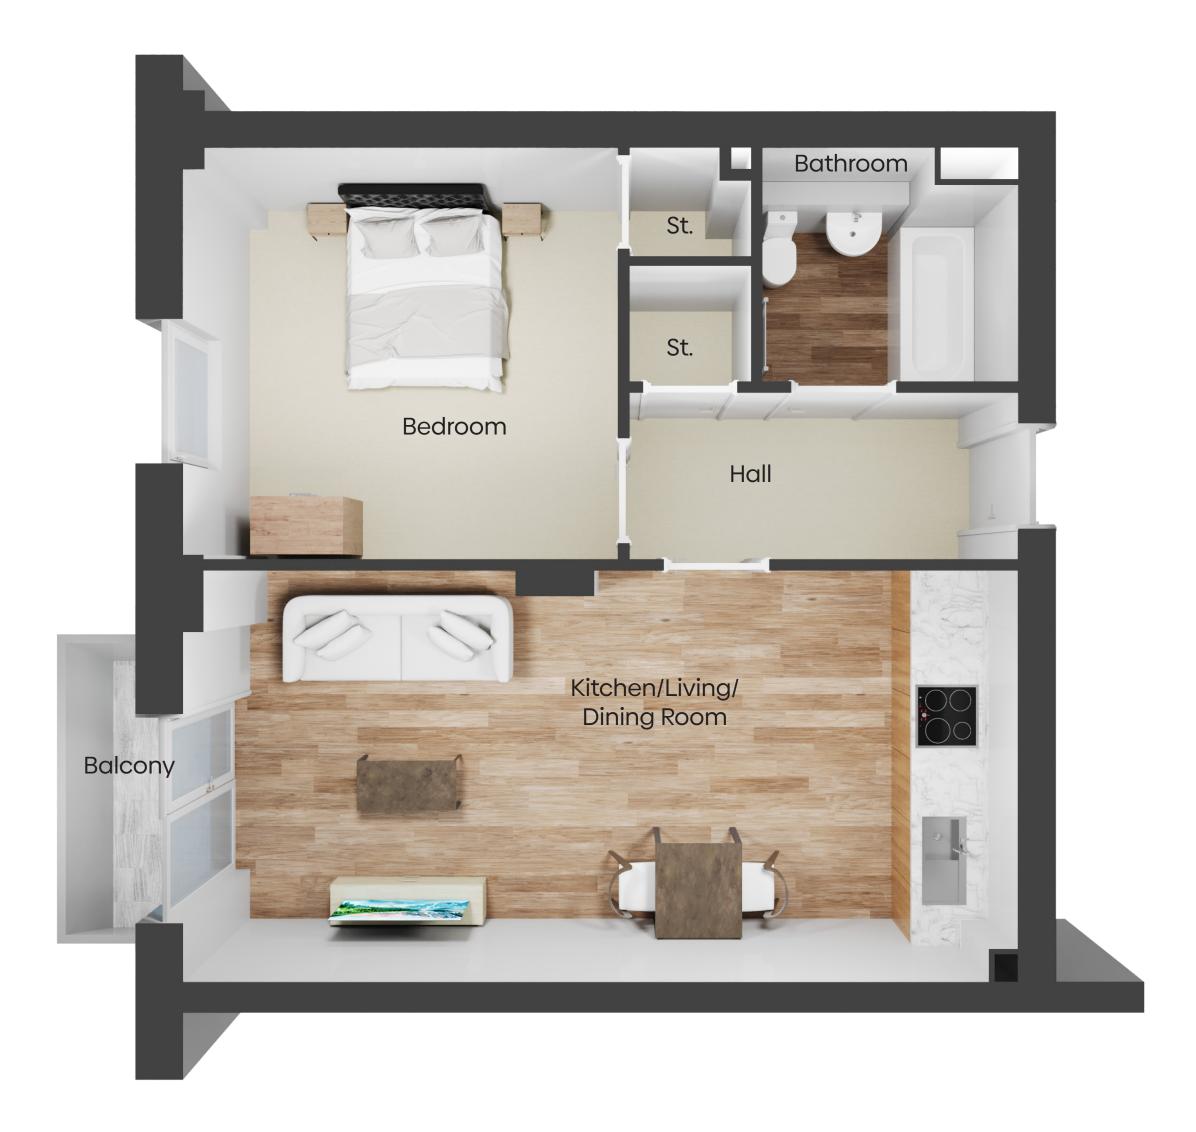

### First Floor

Bedroom 3

Bathroom 2.19 m x 2.18 m 2.75 m x 5.46 m Bedroom 1 2.75 m x 1.62 m Ensuite 2.14 m x 3.72 m Bedroom 2 2.14 m x 3.72 m

\* All Dimensions are in m

\*\* All measurements are approximate