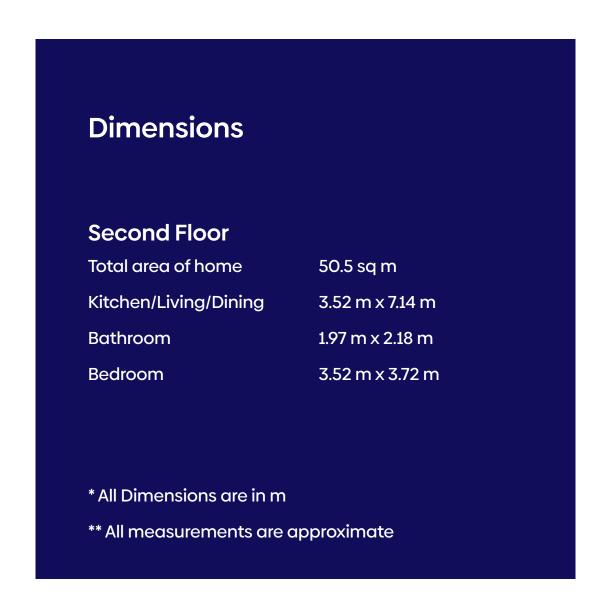

## **Dimensions**

### **Ground Floor**

Total area of home 97.7 sq m Kitchen/Living/Dining 25.4 sq m 1.43 m x 2.18 m WC

\* All Dimensions are in m

\*\* All measurements are approximate

# **Dimensions**

### First Floor

Bedroom 3

Bathroom 2.19 m x 2.18 m 2.75 m x 5.46 m Bedroom 1 2.75 m x 1.62 m Ensuite 2.14 m x 3.72 m Bedroom 2 2.14 m x 3.72 m

\* All Dimensions are in m

\*\* All measurements are approximate



**Ground Floor** 



**First Floor** 

<sup>\*</sup>While we endeavour to make our property plans fair, accurate and reliable, they are only a general guide to the property and may be subject to change. Some plots may also be handed, speak to our team for more information. \*\*Flooring layouts & materials are for illustrative purposes only and maybe subject to change,





\*While we endeavour to make our property plans fair, accurate and reliable, they are only a general guide to the property and may be subject to change. Some plots may also be handed, speak to our team for more information.

\*\*Flooring layouts & materials are for illustrative purposes only and maybe subject to change,





<sup>\*</sup>While we endeavour to make our property plans fair, accurate and reliable, they are only a general guide to the property and may be subject to change. Some plots may also be handed, speak to our team for more information.

\*\*Flooring layouts & materials are for illustrative purposes only and maybe subject to change,











**First Floor** 

<sup>\*</sup>While we endeavour to make our property plans fair, accurate and reliable, they are only a gen