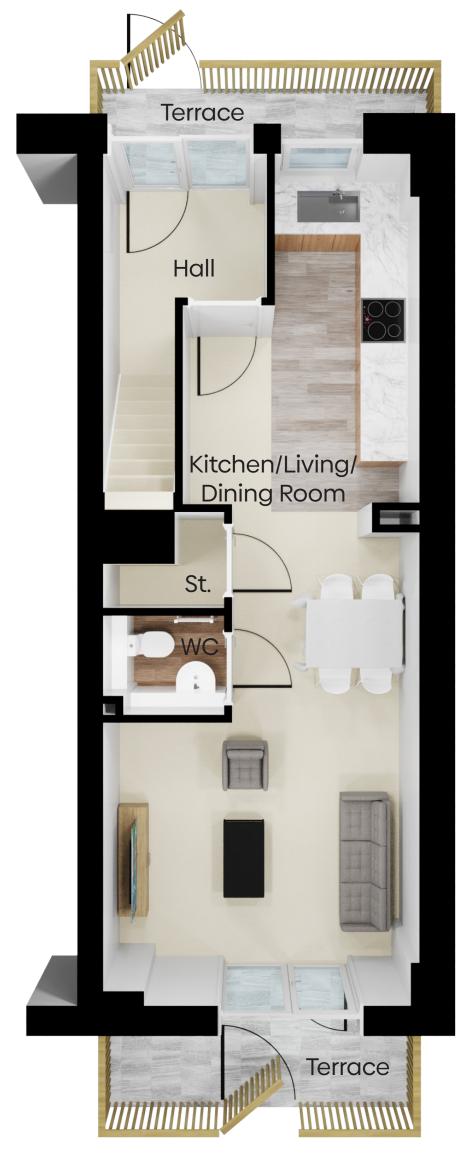

### **Ground Floor**

Total area of home 97.7 sq m Kitchen/Living/Dining 25.4 sq m 1.43 m x 2.18 m WC

\* All Dimensions are in m

\*\* All measurements are approximate