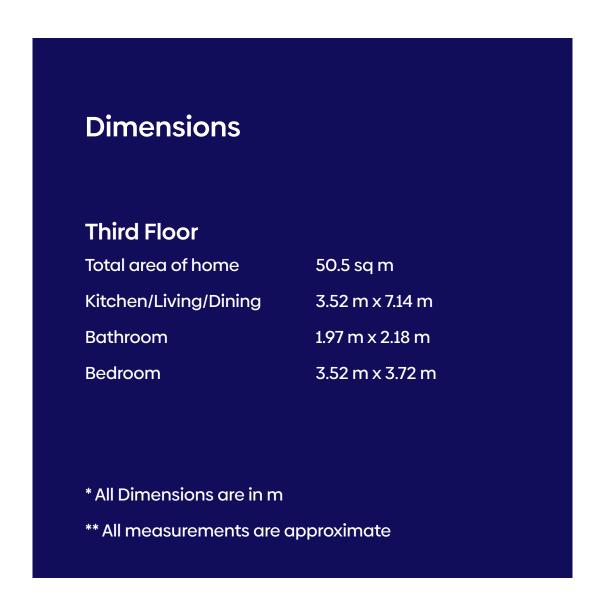

72 m Bedroom 2 2.14 m x 3.72 m

\* All Dimensions are in m

\*\* All measurements are approximate



**Ground Floor** 



**First Floor** 

<sup>\*</sup>While we endeavour to make our property plans fair, accurate and reliable, they are only a general guide to the property and may be subject to change. Some plots may also be handed, speak to our team for more information. \*\*Flooring layouts & materials are for illustrative purposes only and maybe subject to change,





\*While we endeavour to make our property plans fair, accurate and reliable, they are only a general guide to the property and may be subject to change. Some plots may also be handed, speak to our team for more information.

\*\*Flooring layouts & materials are for illustrative purposes only and maybe subject to change,





<sup>\*</sup>While we endeavour to make our property plans fair, accurate and reliable, they are only a general guide to the property and may be subject to change. Some plots may also be handed, speak to our team for more information.

\*\*Flooring layouts & materials are for illustrative purposes only and maybe subject to change,











**First Floor** 

<sup>\*</sup>While we endeavour to make our property plans fair, accurate and reliable, they are only a general guide to the property and may be subject to change. Some plots may also be handed, speak to our team for more information.

\*\*Flooring layouts & materials are for illustrative purposes only and maybe subject to change,











First Floor

<sup>\*</sup>While we endeavour to make our property plans fair, accurate and