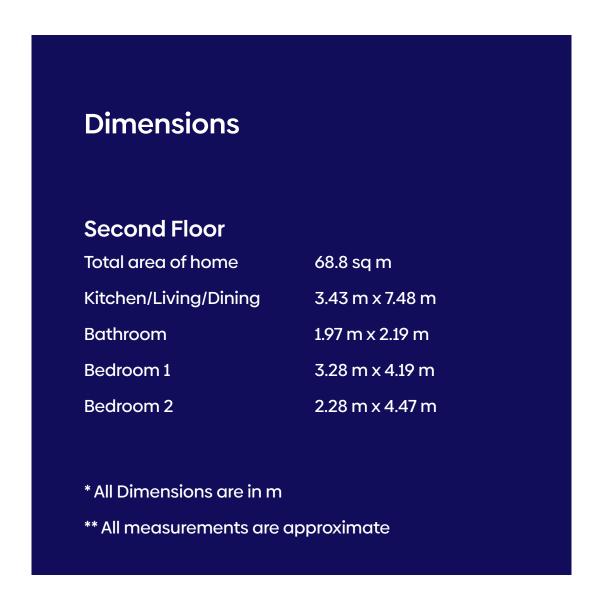

### First Floor

Bedroom 3

Bathroom 2.19 m x 2.18 m 2.75 m x 5.46 m Bedroom 1 2.75 m x 1.62 m Ensuite 2.14 m x 3.72 m Bedroom 2 2.14 m x 3.72 m

\* All Dimensions are in m

\*\* All measurements are approximate