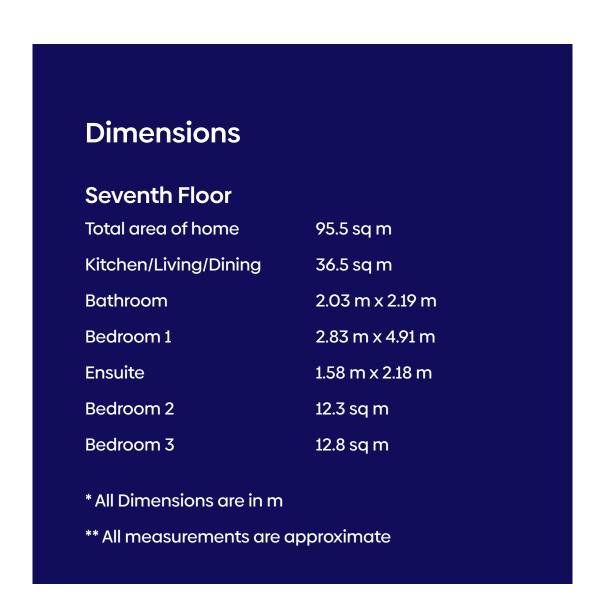

## Dimensions **Eighth Floor** Total area of home 95.5 sq m Kitchen/Living/Dining 36.5 sq m 2.03 m x 2.19 m Bathroom Bedroom 1 2.83 m x 4.91 m Ensuite 1.58 m x 2.18 m Bedroom 2 12.3 sq m 12.8 sq m Bedroom 3 \* All Dimensions are in m \*\* All measurements are approximate