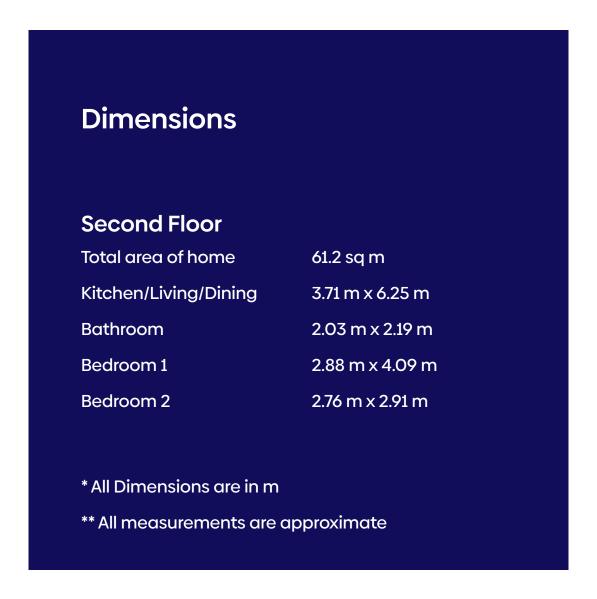

## **Dimensions**

### **Ground Floor**

Total area of home 97.7 sq m Kitchen/Living/Dining 25.4 sq m 1.43 m x 2.18 m WC

\* All Dimensions are in m

\*\* All measurements are approximate