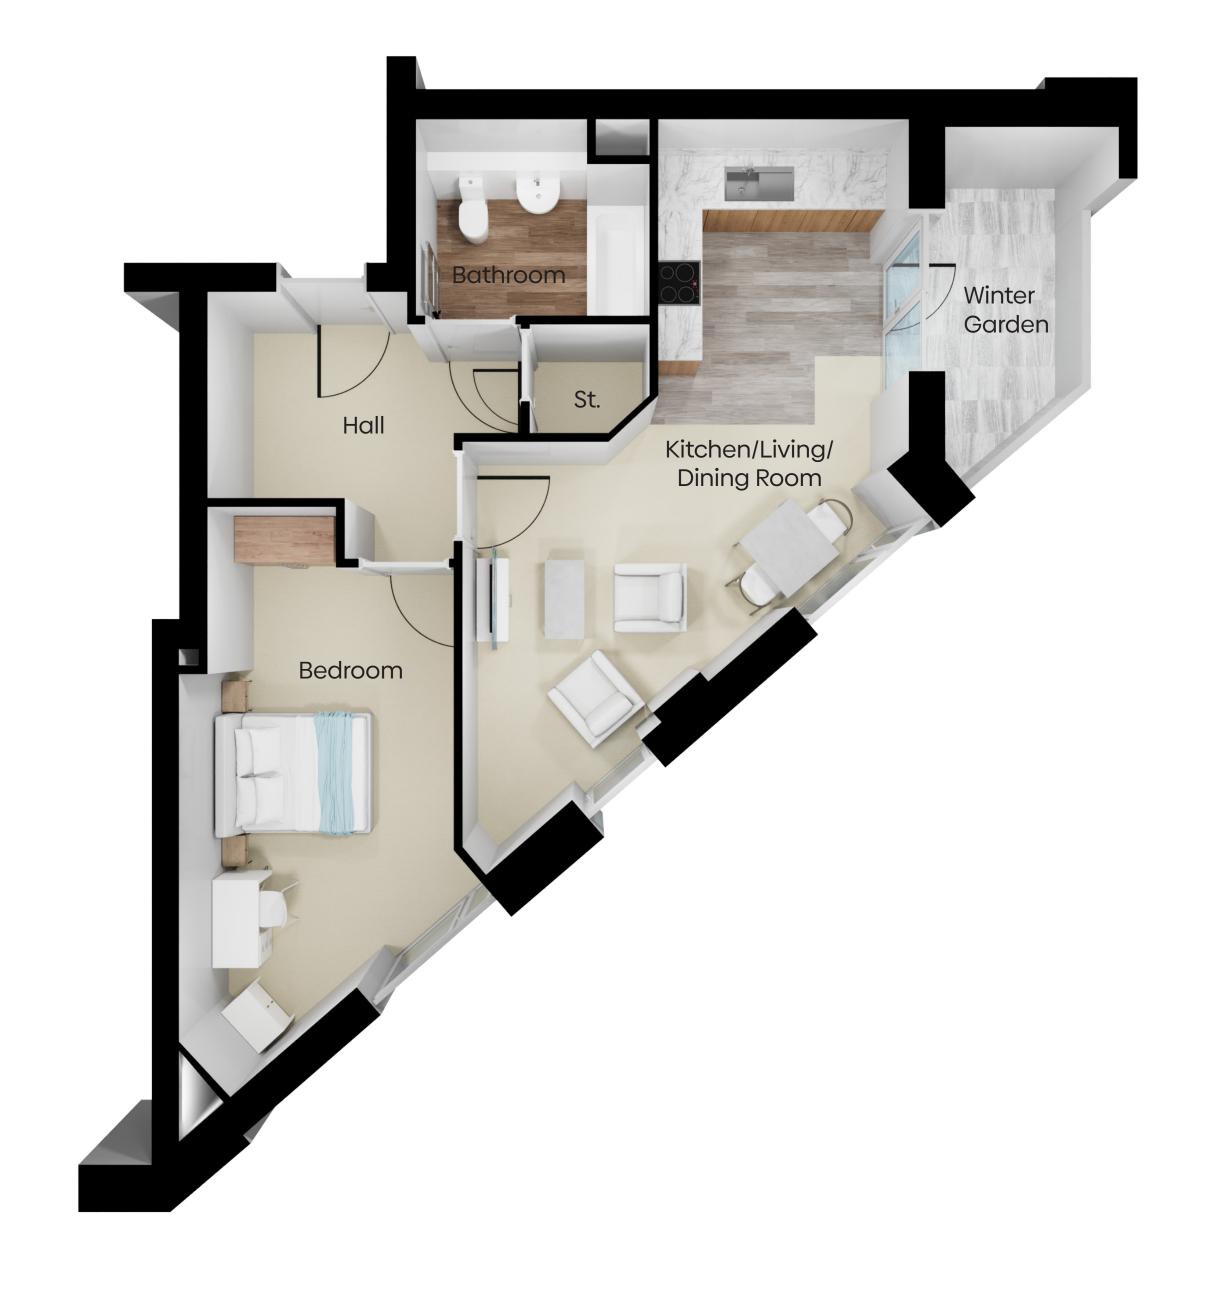

### **Ground Floor**

Total area of home 97.7 sq m Kitchen/Living/Dining 25.4 sq m 1.43 m x 2.18 m WC

\* All Dimensions are in m

\*\* All measurements are approximate