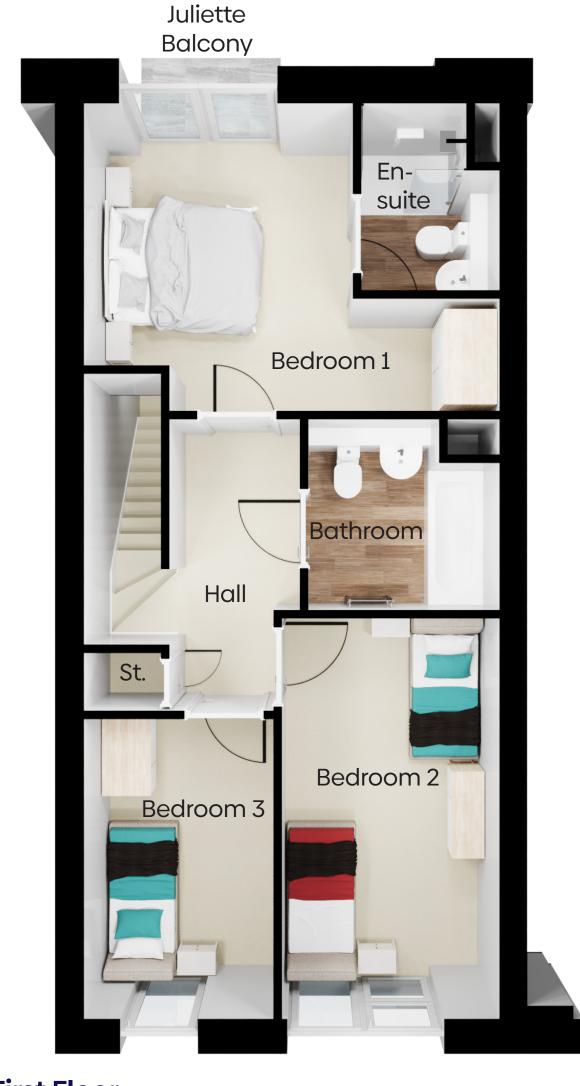

### First Floor

Bedroom 3

Bathroom 2.19 m x 2.18 m 2.75 m x 5.46 m Bedroom 1 2.75 m x 1.62 m Ensuite 2.14 m x 3.72 m Bedroom 2 2.14 m x 3.72 m

\* All Dimensions are in m

\*\* All measurements are approximate