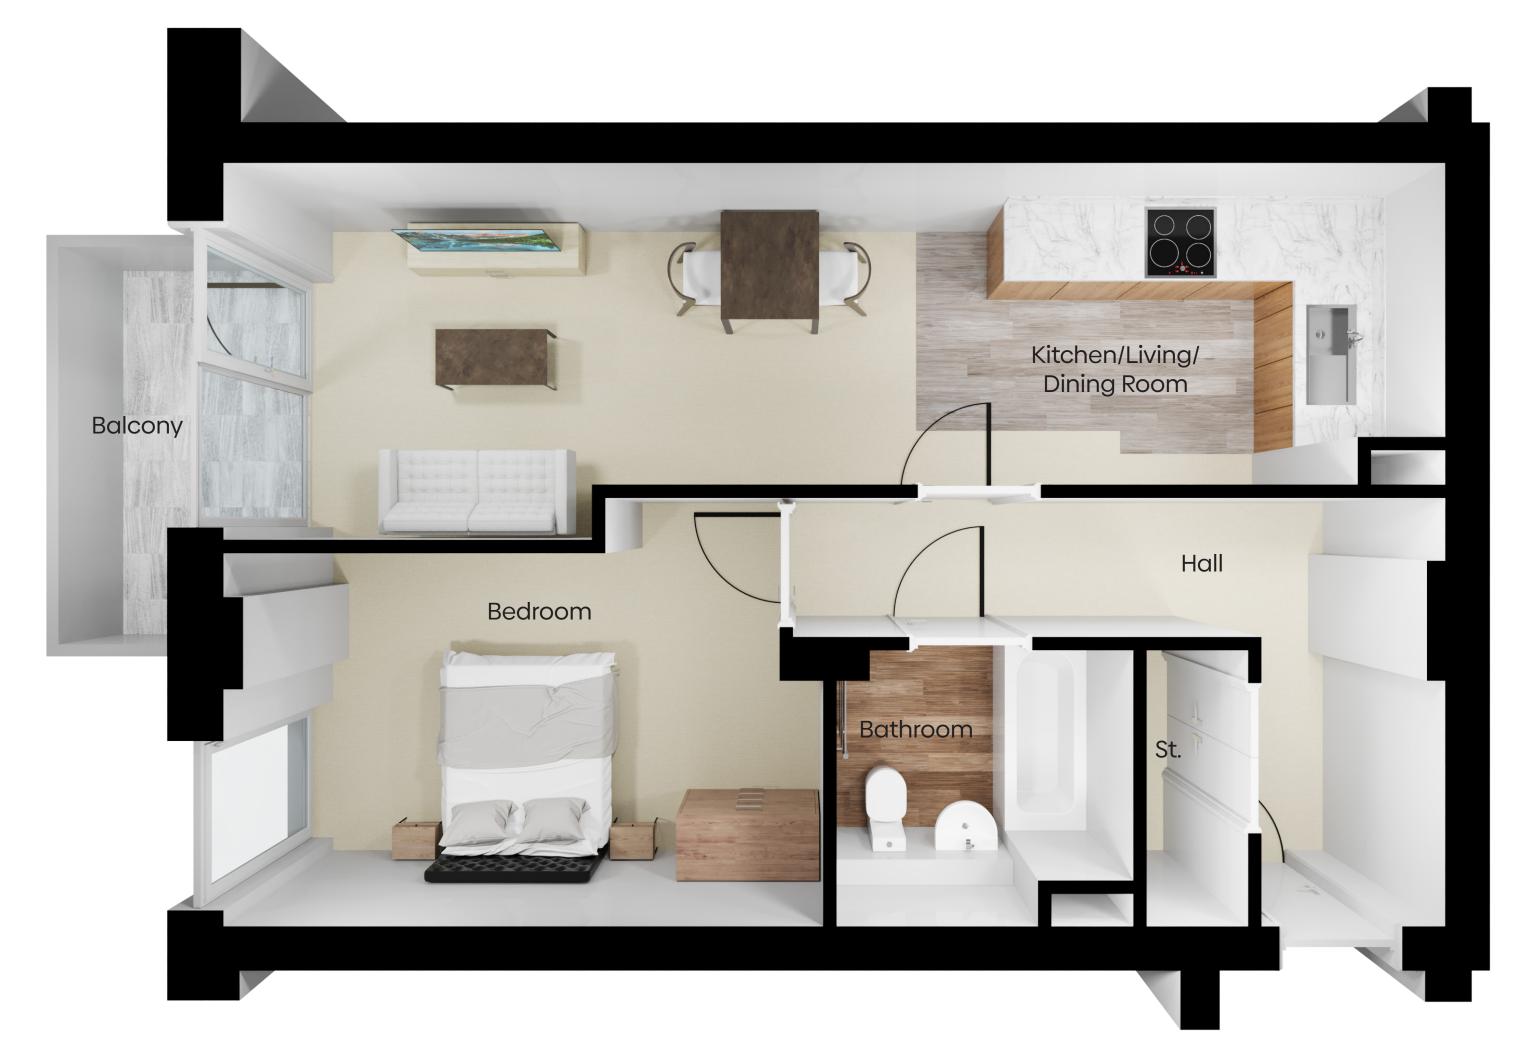

## **Dimensions**

### **Ground Floor**

Total area of home 97.7 sq m Kitchen/Living/Dining 25.4 sq m 1.43 m x 2.18 m WC

\* All Dimensions are in m

\*\* All measurements are approximate