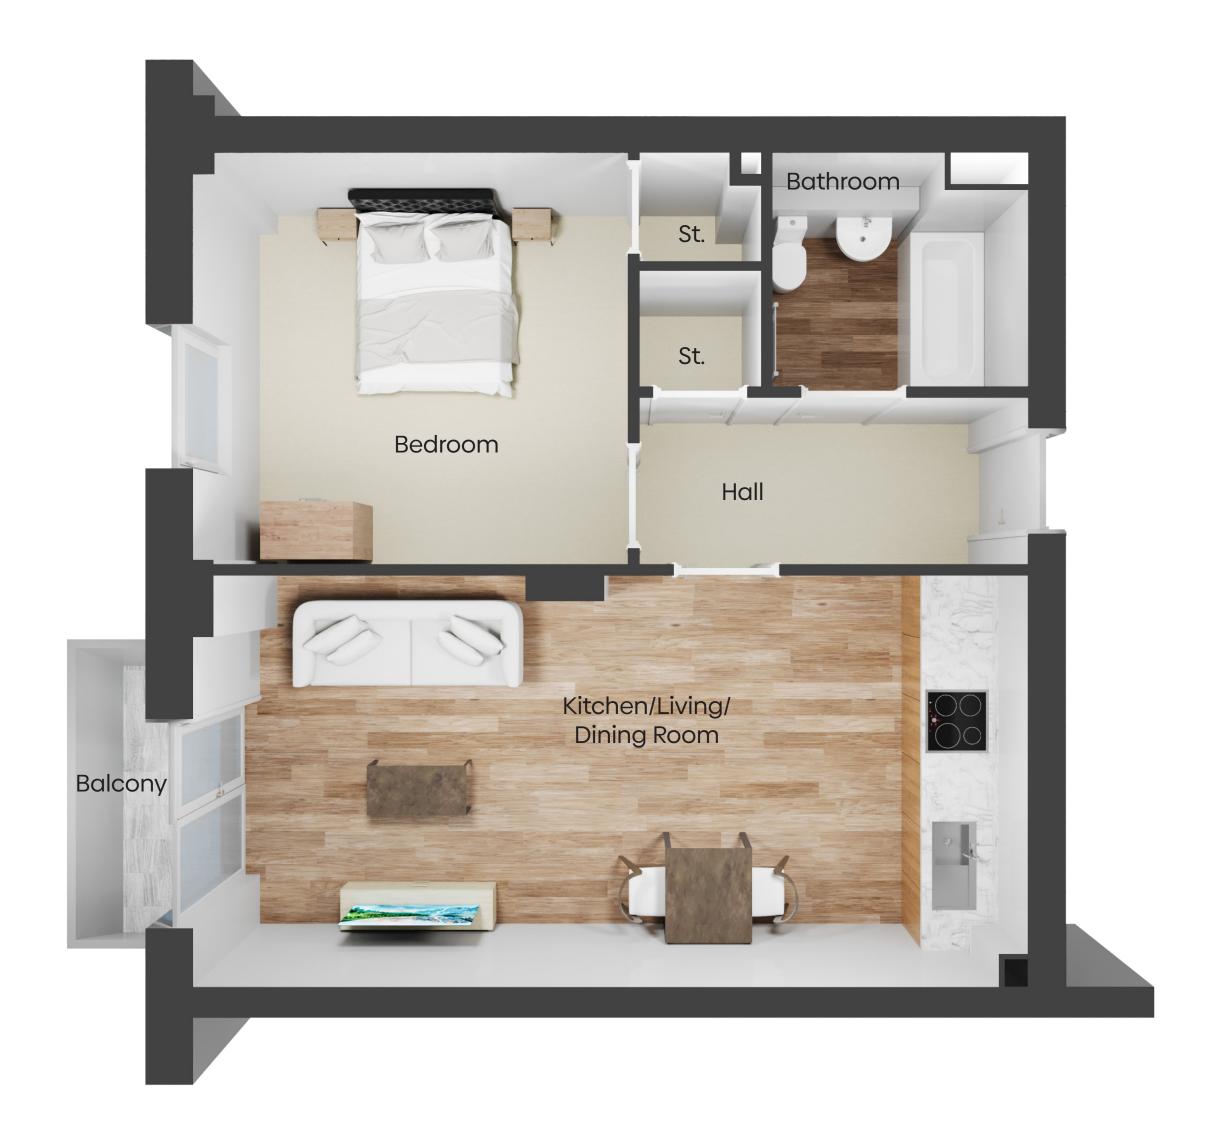

## **Dimensions**

### **Ground Floor**

Total area of home 97.7 sq m Kitchen/Living/Dining 25.4 sq m 1.43 m x 2.18 m WC

\* All Dimensions are in m

\*\* All measurements are approximate

# **Dimensions**

### First Floor

Bedroom 3

Bathroom 2.19 m x 2.18 m 2.75 m x 5.46 m Bedroom 1 2.75 m x 1.62 m Ensuite 2.14 m x 3.72 m Bedroom 2 2.14 m x 3.72 m

\* All Dimensions are in m

\*\* All measurements are approximate



**Ground Floor** 



**First Floor** 

<sup>\*</sup>While we endeavour to make our property plans fair, accurate and reliable, they are only a general guide to the property and may be subject to change. Some plots may also be handed, speak to our team for more information. \*\*Flooring layouts & materials are for illustrative purposes only and maybe subject to change,





\*While we endeavour to make our property plans fair, accurate and reliable, they are only a general guide to the property and may be subject to change. Some plots may also be handed, speak to our team for more information.

\*\*Flooring layouts & materials are for illustrative purposes only and maybe subject to change,





<sup>\*</sup>While we endeavour to make our property plans fair, accurate and reliable, they are only a general guide to the property and may be subject to change. Some plots may also be handed, speak to our team for more information.

\*\*Flooring layouts & materials are for illustrative purposes only and maybe subject to change,











**First Floor** 

<sup>\*</sup>While we endeavour to make our property plans fair, accurate and reliable, they are only a gener