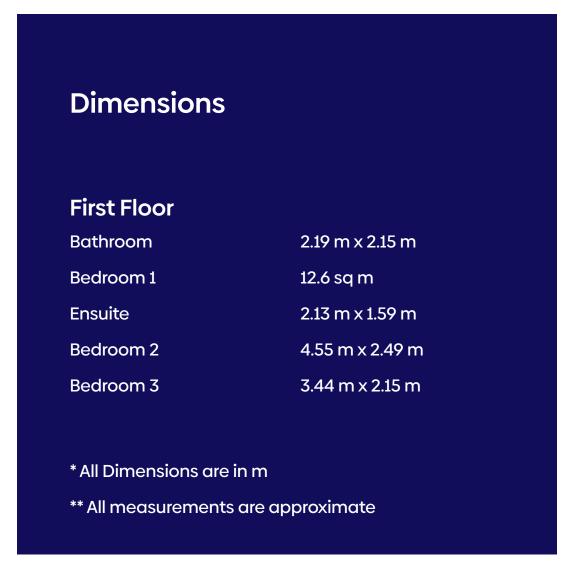

# **Dimensions**

### First Floor

Bedroom 3

Bathroom 2.19 m x 2.18 m 2.75 m x 5.46 m Bedroom 1 2.75 m x 1.62 m Ensuite 2.14 m x 3.72 m Bedroom 2 2.14 m x 3.72 m

\* All Dimensions are in m

\*\* All measurements are approximate