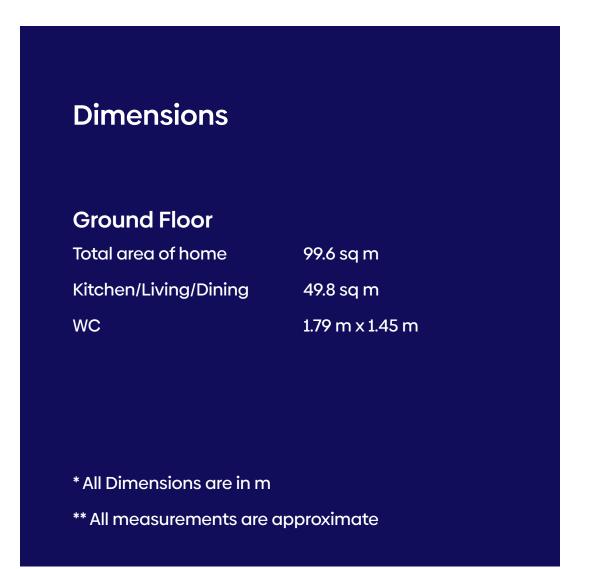

## **Dimensions**

### **Ground Floor**

Total area of home 97.7 sq m Kitchen/Living/Dining 25.4 sq m 1.43 m x 2.18 m WC

\* All Dimensions are in m

\*\* All measurements are approximate